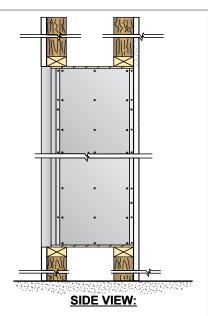

## 5000-B246

ROUGH WALL OPENING SHOWN ON DRAWING WITH 16-1/4" DEPTH

|    | 281 7/8" — |          |            |     |            |     |     |      |       |            |            |     |            | 7   |               |     |     |     |     |            |     |            |     |            |     |     |     |     |    |           |            |            |     |            |            |          |     |     |     |       |       |       |       |       |            |       |       |       |   |
|----|------------|----------|------------|-----|------------|-----|-----|------|-------|------------|------------|-----|------------|-----|---------------|-----|-----|-----|-----|------------|-----|------------|-----|------------|-----|-----|-----|-----|----|-----------|------------|------------|-----|------------|------------|----------|-----|-----|-----|-------|-------|-------|-------|-------|------------|-------|-------|-------|---|
|    |            | <b>□</b> | <b>⊕</b> □ | • 🗆 | <b>⊕</b> □ | o 🗆 | o 🗆 |      | ⊕ □   | <b>⊕</b> □ | ⊕ □        | ⊕ □ | <b>⊕</b> □ | □   |               | ⊕ □ | • 🗆 | • 🗆 | o 🗆 | <b>⊕</b> □ | • - |            | ⊕ □ | <b>₽</b> □ | • 🗆 | • - | • - | ⊕ □ |    | • <b></b> | <b>⊕</b> □ | <b>⊕</b> □ | ⊕ □ | □          | ⊕ □        |          | ⊕ □ | • 🗆 | • 🗆 | J 😡 🗆 | ] @ [ | 9 0   |       | ⊕ ⊏   | • 🗆        | . 🕞 🗆 | J ⊕ ⊏ | J ⊕ ⊏ | Ī |
|    |            | ⊕ □      | ⊕ □        | ⊕ □ | <b>⊕</b> □ | ⊕ □ | ⊕ □ |      | ⊕ □   | ⊕ □        | <b>⊕</b> □ | ⊕ □ | ⊕ □        | □   |               | ⊕ □ | • 🗆 | ⊕ □ | ⊕ □ | <b>⊕</b> □ | • 🗆 |            | ⊕ □ | <b>⊕</b> □ | • 🗆 | • - | ⊕ □ | ⊕ □ |    | ⊕ □       | <b>⊕</b> □ | ⊕ □        | ⊕ □ | <b>⊕</b> □ | ⊕ □        |          | ⊕ □ | ⊕ □ | • 🗆 | . □   | 3 @ [ | 9 🗆   | - III | ⊕ ⊏   | • 🗆        | . 🕞 🗆 | J 📦 🗆 | J @ E |   |
| 2. |            | □        | ⊕ □        | ⊕ □ | • 🗆        | ⊕ □ | ⊕ □ | 1    | , 👨 🗆 | ⊕ □        | <b>⊕</b> □ | ⊕ □ | ⊕ □        | □   | <b>.</b> .    | • 🗆 | • 🗆 | ⊕ □ | ⊕ □ | ⊕ □        | • 🗆 | <b>.</b>   |     | ⊕ □        | • 🗆 | • 🗆 | ⊕ □ | ⊕ □ |    | ⊕ □       | <b>⊕</b> □ | ⊕ □        | ⊕ □ | □          | <b>⊕</b> □ |          | ⊕ □ | ⊕ □ | • 🗆 | J 😡 🗆 | ] @ [ | □ 😡 🗆 | · .   | 。     | • 🗆        | . 🔓 🗆 | J ⊕ ⊏ | J @ C |   |
| 35 | •          | ⊕ □      | <b>a</b> □ | ⊕ □ | • 🗆        | ⊕ □ | ⊚ □ | 11.0 | ° -   | ⊕ □        | ⊕ □        | ⊕ □ | ⊕ □        | ⊕ □ | <b>l</b> l.º. | • 🗆 | • 🗆 | ⊚ □ | ⊕ □ | ⊕ □        | • 🗆 | <b>™</b> ° | • 🗆 | ⊕ □        | • 🗆 | • 🗆 | • 🗆 | ⊚ □ | ٠. | ⊕ □       | ⊕ □        | ⊚ □        | ⊕ □ | ⊕ □        | ⊕ □        | 1        | □   | e 🗆 | ⊕ □ | J 😡 🗆 | ] @ [ | □ @ □ | .]].  | ° 🖟 🗆 | • 🗆        | . 🕞 🗆 | J @ C | J @ C |   |
|    |            | o 🗆      | e 🗆        | ⊕ □ | e 🗆        | ⊕ □ | ⊚ □ |      | ⊚ □   | ⊕ □        | e 🗆        | ⊚ □ | ⊚ □        | ⊕ □ |               | □   | • 🗆 | o 🗆 | ⊕ □ | e 🗆        | • - |            | • 🗆 | ⊚ □        | • 🗆 | • - | • - | ⊚ □ |    | ⊚ □       | e 🗆        | ⊚ □        | ⊚ □ | ⊕ □        | e 🗆        |          | o 🗆 | ⊚ □ | ⊕ □ | J @ = | ] 6 [ | - e - |       | ⊚ ⊏   | • -        |       | J @ C | J @ C |   |
|    |            | ⊕ □      | ⊚ □        | ⊕ □ | • 🗆        | ⊕ □ | ⊕ □ |      |       | ⊚ □        | ⊚ □        | ⊕ □ | ⊕ □        | ⊚ □ |               | • 🗆 | ⊕ □ | ⊚ □ | ⊕ □ | ⊚ □        | ⊕ □ |            |     | ⊕ □        | ⊚ □ | • - | • 🗆 | ● □ |    | ⊕ □       | ⊕ □        | ⊕ □        | ⊕ □ | ⊕ □        | ⊜ □        | <b>1</b> | ⊚ □ | ⊚ □ | ⊕ □ | J @ C | ] @ [ | 9 0   | ]     |       | □ <b>□</b> | . 🖟 🗆 | J @ C | J ⊚ ⊏ | _ |