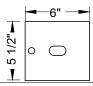

## MODEL 4500 REAR LOADING HORIZONTAL MAILBOXES

5 MODULES: 6 HIGH X 6 LARGE

180 \_\_\_\_ BOXES: 5-1/2" HIGH x 6" WIDE x 15" DEEP DOORS OF 1/8" THICK EXTRUDED ALUMINUM

NATURAL BRUSHED FINISH

CABINET OF 24 GAUGE GALVANIZED STEEL