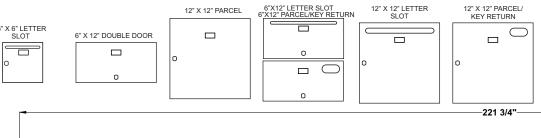

## DOOR LOCK: • 5 PIN CYLINDER CAM TYPE WITH 2 KEYS. EXTRA KEYS AVAILABLE. 1000 KEY CHANGES TO • AVOID DUPLICATION. 6000-B192 6" X 6" LETTER 6" X 12" DOUBLE DOOR SLOT

## DOOR IDENTIFICATION:

- DOORS HAVE WINDOWS WITH NUMBERS, SOLID WITH ENGRAVED PLASTIC TAB OR ENGRAVING ON DOOR AND CAR HOLDER IN **EACH BOX**
- NUMBER PLATES SIZE: 1-7/16" x 3/4"

• PARCEL BOXES WOULD REPLACE 4 STANDARD BOXES, DOUBLE **BOXES WOULD REPLACE 2** STANDARD BOXES. OVER ALL DIMENSIONS REMAIN THE SAME