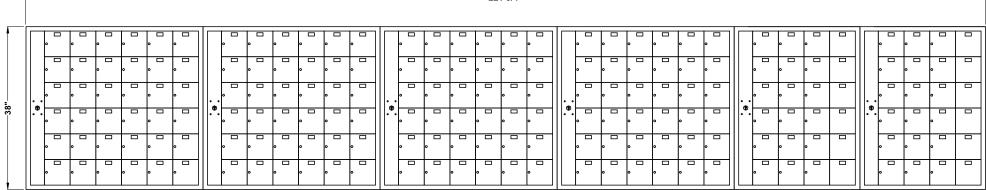

ROUGH WALL OPENING SHOWN ON DRAWING WITH 16-1/4" DEPTH

| MODEL 6000 FRONT LOADING HORIZONTAL MAILBOXES          |    |
|--------------------------------------------------------|----|
| 4 MODULE: 6 HIGH x 6 WIDE + 2 MODULES: 6 HIGH x 4 WIDE | ÞΕ |
| 192 "B" BOXES: 6" HIGH x 6" WIDE x 15" DEEP            |    |
| "C" BOXES: 6" HIGH x 12" WIDE x 15" DEEP               |    |
| "D" BOXES: 12" HIGH x 12" WIDE x 15" DEEP              |    |
| DOORS OF 1/8" THICK EXTRUDED ALUMINUM                  |    |
| NATURAL BRUSHED FINISH                                 |    |
| CABINET OF 24 GAUGE GALVANIZED STEEL                   |    |
|                                                        |    |
|                                                        |    |