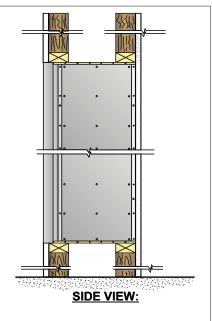

## SPECIFICATIONS:

- 66" (1676 mm) MAX. FLOOR TO TOP OF BOX
- 18" (457 mm) MIN. FLOOR TO BOTTOM OF BOX
- 16 1/4" (413 mm) WALL DEPTH

4000-A15

ROUGH WALL OPENING SHOWN ON DRAWING WITH 16-1/4" DEPTH