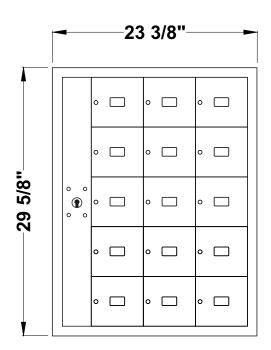

## **MODEL 4000 FRONT LOADING HORIZONTAL MAILBOXES**

1 MODULE: 5 HIGH x 3 WIDE

15 \_\_\_\_ BOXES: 5-1/2" HIGH X 6" WIDE X 15" DEEP
DOORS OF 1/8" THICK EXTRUDED ALUMINUM
NATURAL BRUSHED FINISH

CABINET OF 24 GAUGE GALVANIZED STEEL

## DOOR LOCK:

- 5 PIN CYLINDER CAM TYPE WITH 2 KEYS.
- EXTRA KEYS AVAILABLE.
   1000 KEY CHANGES TO AVOID DUPLICATION

## DOOR IDENTIFICATION:

- DOORS HAVE WINDOWS WITH NUMBERS, SOLID WITH ENGRAVED PLASTIC TAB OR ENGRAVING ON DOOR AND CARD HOLDER IN EACH BOX
- NUMBER PLATES SIZE: 2-1/2" X 1-1/8"
   WINDOW SIZE: 1-9/16" x 7/8"

## SPECIFICATIONS:

- 66" (1676 mm) MAX. FLOOR TO TOP OF BOX
- 18" (457 mm) MIN. FLOOR TO BOTTOM OF BOX
- 16 1/4" (413 mm) WALL DEPTH

4000-A15

ROUGH WALL OPENING SHOWN ON DRAWING WITH 16-1/4" DEPTH