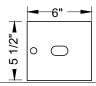

## **MODEL 4500 REAR LOADING HORIZONTAL MAILBOXES**

1 MODULE: 8 HIGH X 4 LARGE + 1 MODULE: 8 HIGH X 3 LARGE 56 \_\_\_\_ BOXES: 5-1/2" HIGH x 6" WIDE x 15" DEEP DOORS OF 1/8" THICK EXTRUDED ALUMINUM NATURAL BRUSHED FINISH