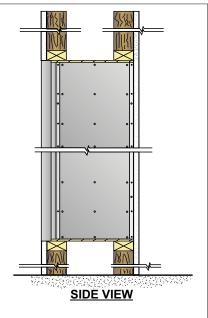

## SPECIFICATIONS:

- 66" (1676 mm) MAX. FLOOR TO TOP OF BOX
- 18" (457 mm) MIN. FLOOR TO BOTTOM OF BOX
- 15-1/2" (394 mm) WALL DEPTH

4500-D56

ROUGH WALL OPENING SHOWN ON DRAWING WITH 15-1/2" DEPTH