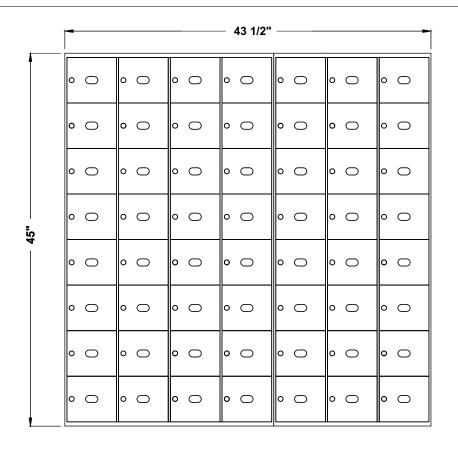

## SPECIFICATIONS:

- 66" (1676 mm) MAX. FLOOR TO TOP OF BOX
- 18" (457 mm) MIN. FLOOR TO BOTTOM OF BOX
- 15-1/2" (394 mm) WALL DEPTH

4500-D56

ROUGH WALL OPENING SHOWN ON DRAWING WITH 15-1/2" DEPTH

## **MODEL 4500 REAR LOADING HORIZONTAL MAILBOXES**

1 MODULE: 8 HIGH X 4 LARGE + 1 MODULE: 8 HIGH X 3 LARGE 56 \_\_\_\_ BOXES: 5-1/2" HIGH x 6" WIDE x 15" DEEP DOORS OF 1/8" THICK EXTRUDED ALUMINUM NATURAL BRUSHED FINISH