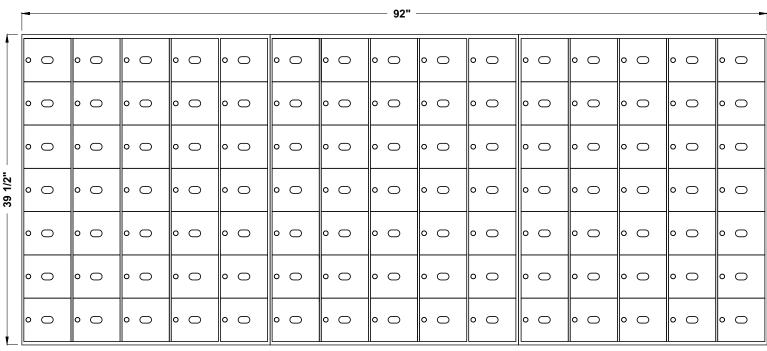

## MODEL 4500 REAR LOADING HORIZONTAL MAILBOXES

3 MODULES: 7 HIGH X 5 LARGE

105 BOXES: 5-1/2" HIGH x 6" WIDE x 15" DEEP DOORS OF 1/8" THICK EXTRUDED ALUMINUM

NATURAL BRUSHED FINISH

CABINET OF 24 GAUGE GALVANIZED STEEL