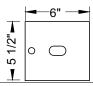

## DOOR IDENTIFICATION:

- DOORS HAVE WINDOWS WITH NUMBERS. SOLID WITH ENGRAVED PLASTIC TAB OR ENGRAVING ON DOOR AND CARD HOLDER IN EACH BOX
- NUMBER PLATES SIZE: 2-1/2" X 1-1/8" WINDOW SIZE: 1-9/16" x 7/8"

## MODEL 4500 REAR LOADING HORIZONTAL MAILBOXES

3 MODULES: 7 HIGH X 5 LARGE

105 BOXES: 5-1/2" HIGH x 6" WIDE x 15" DEEP DOORS OF 1/8" THICK EXTRUDED ALUMINUM

NATURAL BRUSHED FINISH

CABINET OF 24 GAUGE GALVANIZED STEEL