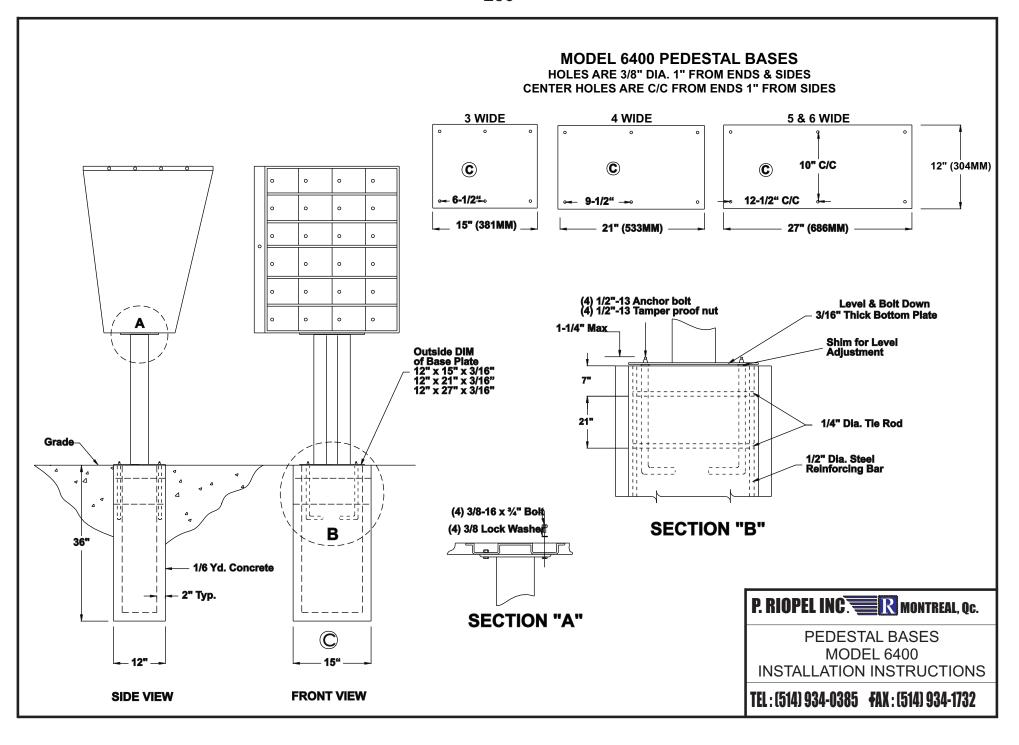

## ALL-STEEL, WEATHER-SEALED OUTDOOR DROP BOX.

PROVIDES A CONVENIENT FRONT ENTRANCE COLLECTION CENTER FOR COMPANY - INSTITUTION - EMPLOYEE MAIL.

CONSOLIDATES MAIL COLLECTION FOR SACKING AND POST OFFICE PICKUP.

USE ALSO AS DROP BOX FOR SMALL PACKAGES, DOCUMENTS, ETC.

CONSTRUCTION IS EXTRA-HEAVY GAUGE STEEL.

ANTI-THEFT, GRAVITY-ACTION MAIL DROP DOOR ACCEPTS ALL-SIZE MAIL.

WEATHER-SEAL DESIGN WITH TOP OVERHANG PROTECTS CONTENTS FROM SNOW AND RAIN.

COMES WITH GOOD QUALITY CAM LOCK. HIGH SECURITY LOCK OR PADLOCK OPTIONAL. DEPOSIT DOOR CAN BE MADE LOCKABLE.

ATTRACTIVE COCOA BROWN ENAMEL FINISH. OTHER COLOURS OPTIONAL.